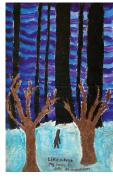

l piece of creative art based on one (or all) of the Branches of Hope. Remember, artwork is a broad term that includes ANY application of your creativity and imagination. **Entries may include art in all its forms including but not limited to paintings, drawings, photographs, songs, poems, collages and more!** 

**Step 3:** Submit your entry at **LoveYourTree.org** and your artwork will be added to the national virtual art gallery. Share your finished art on social media and tag us with **@EatingRecovery @PathlightBH #LoveYourTree** 

Or, contact us regarding how to lead a *Love Your Tree* workshop for your patients, students or community members. To find out more, email us at **LoveYourTree@ERCPathlight.com** or visit us at **LoveYourTree.org**.





EatingRecovery.com | PathlightBH.com







To download the 2023 Calendar and Artwork, scan the QR code.