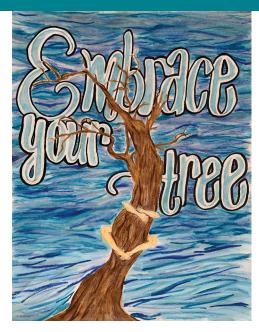

"Like a tree...I am strong and different from the root." Dasanti S., Age Category: 11-14